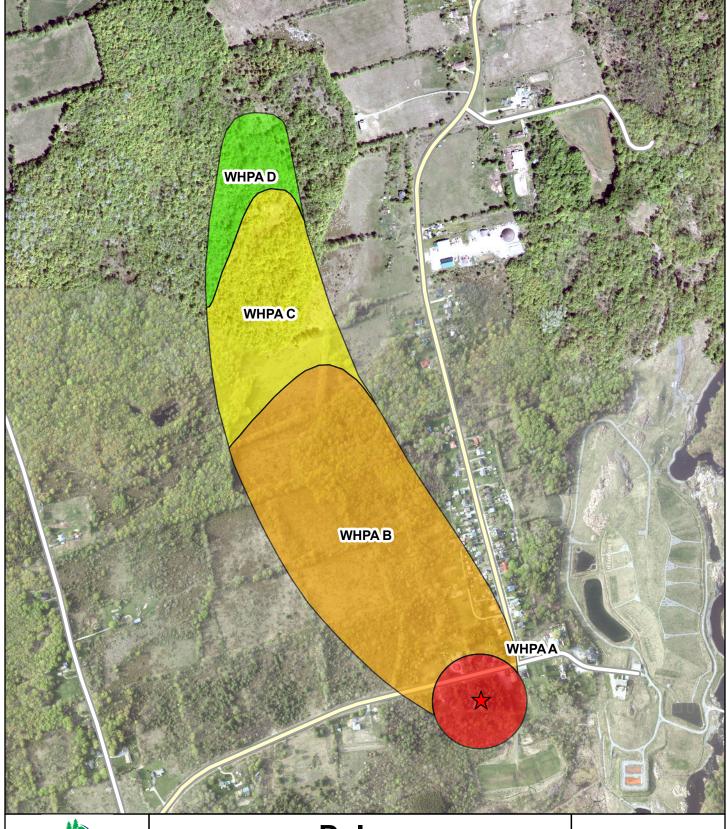

Moira River, Napanee Region and Prince Edward Region Watersheds, RR #2, 2061 Old Highway #2, Belleville, Ohazio, KBN 422. Produced by Quinte Conservation under license with the Ontario Ministry of Natural Resources, Ocurine Conservation and the King S Printer for Charles, 2002. Data is projected in NAD 53 United Ministry S Printer for Charles Conservation and Data Ministry S Printer for Charles Conservation and Charles Conservation and Charles Conservation (Charles Conservation Charles Charle

Digital Mapping Sources: Base Map - Ontario Ministry of Natural Resources

Discibilime:
This map is for illustrative purposes only. Quinte Conservation makes no warranties and assumes no liability whatsoever regarding the truth, accuracy, currency, or completeness

## Deloro Vulnerable Areas

##